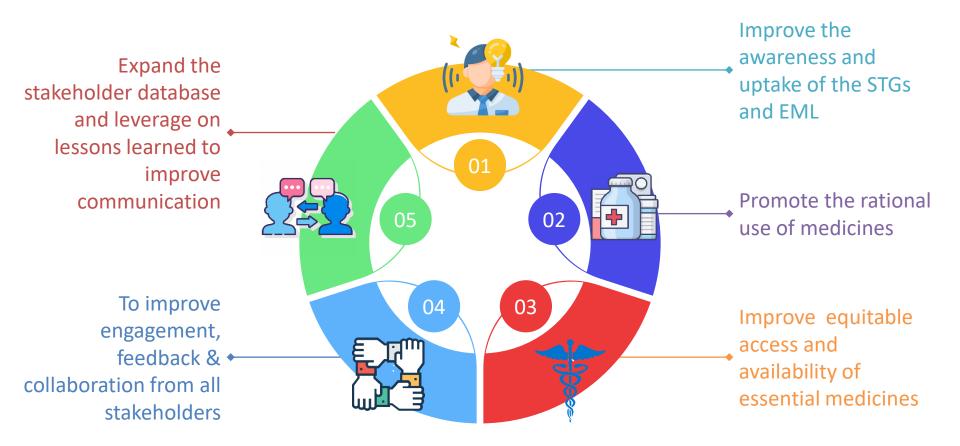

## Overview of the Primary Healthcare (PHC) and Adult Hospital Level (AHL) Standard Treatment Guidelines (STGs) and Essential Medicines List (EML)



The PHC and AHL STGs and EML aim to provide a platform for transparency to enable equitable access to safe, effective, and affordable treatment options at both PHC and hospital level, taking into consideration the changing clinical needs of our population and the pragmatic implications of the introduction of a new health technology.







## Objectives of the STG and EML Webinar Series











## PHC/AHL STGs Expert Review Committee (ERC)



The ERC comprised of the following members and reported directly to the NEMLC (Term of Office ended in October 2024):

| in October 2024):  PHC/AHL Expert Review Committee      |                             |
|---------------------------------------------------------|-----------------------------|
| Professor Karen Cohen (Chairperson)                     | Dr Jeremy Nel               |
| Professor Lesley Robertson (Vice Chairperson)           | Professor Peter Nyasulu     |
| Professor Marc Blockman                                 | Dr Mulimisi Ramavhuya       |
| Professor Hanneke Brits                                 | Dr Gustav Thom              |
| Dr Clint Hendrikse                                      | Professor Nqoba Tsabedze