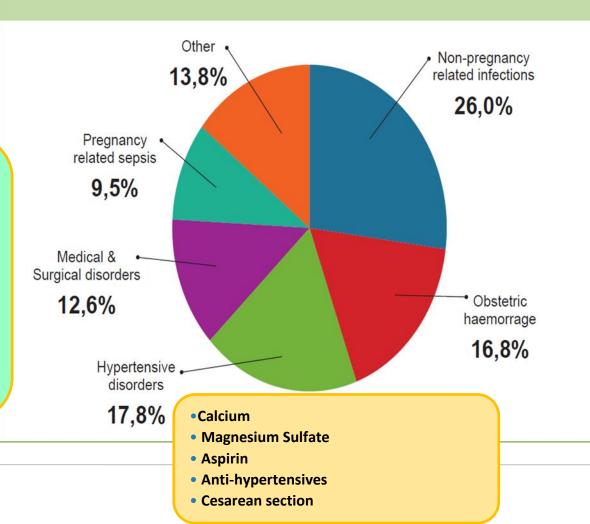

#### **PERINATAL DEATHS**

- Antenatal care' package screening and treatment of syphilis.
- The diagnosis and treatment of reproductive tract infections,
- Maternal Vaccinations tetanus Toxoid, hep B, Flu Vaccine
- Nutritional support

#### VIATERNAL CONDITIONS

Medical conditions (Diabetes, Cardiac, Eplilepsy)
Early pregnancy problems

- Optimum beds allocation
- Positive healthcare worker attitude
  - Access to care
  - Confidentiality
  - Consent to Care
  - Respect of right to choice
    - Birth companion