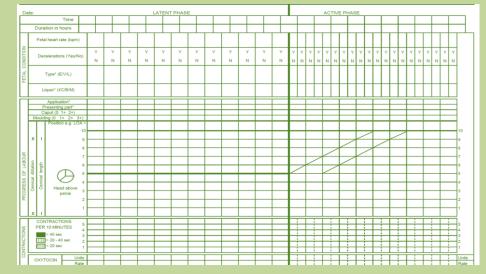

#### **KEY INTRAPARTUM CARE CHANGES**

- Latent phase duration of up to 24hrs
- Active phase defined as starting from 5 cm of cervical dilatation
- Evidence-based time limits at each centimetre of cervical dilatation
- Intensified monitoring in second stage
- Explicit recording of labour companionship, pain relief, oral fluid intake and posture
- Records strength, duration, and frequency of uterine contractions
- Requires deviations to be highlighted and the corresponding response to be recorded by the provider.
- Explicit recording of labour companionship, pain relief, oral fluid intake and posture